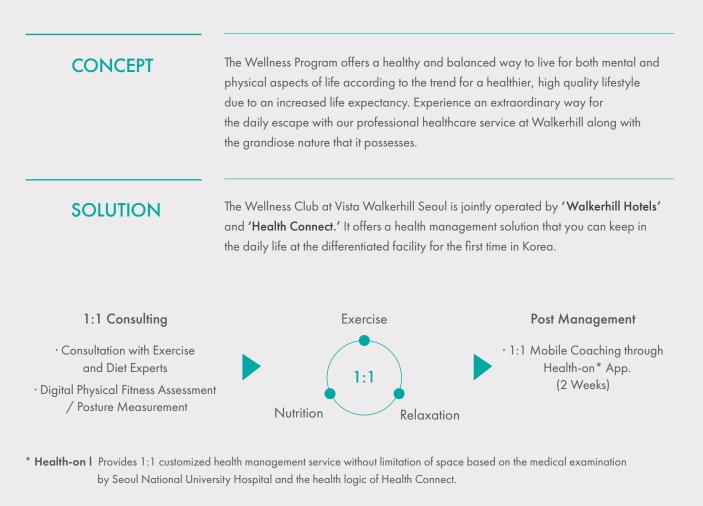

### HEALTH & WELLNESS

Starting with your diet plan, our Wellness Program will change every part of your quiet daily life.

## WELLNESS PROGRAM DETAIL

Enhance the class of your healthy and beautiful life through the special 'Health Care Concierge Service' created by combining the nature of Walkerhill and science. The wellness program is an optional program for health care and healing of the body you can enjoy while staying at Walkerhill.