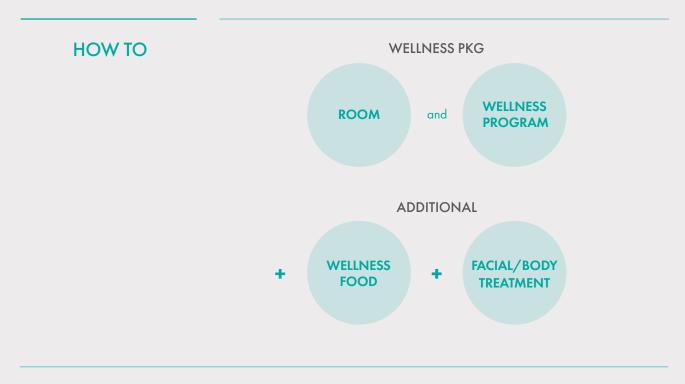

## ADDITIONAL PROGRAM

While in the Wellness Program, you can enjoy a better time by adding the following programs for your free time. (However, reservation is required for scheduling.)

| Wellness Food | • Experience the Wellness Diet that you think about but find it rather difficult to prepare.<br>Keep the diet in everyday life afterwards.                                 |  |  |
|---------------|----------------------------------------------------------------------------------------------------------------------------------------------------------------------------|--|--|
| Treatment     | <ul> <li>Experience true resting at V SPA, the premium spa by the world-renowned cosmetics brand,<br/>Valmont (Choose 1 from Wellness Facial and Wellness Body)</li> </ul> |  |  |